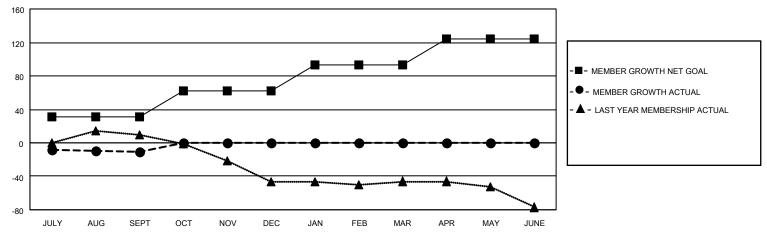

## GOALS AND ACTUAL MEMBERS CUMULATIVE

| DROPPED CLUBS: 0        |      | 11 CLUBS OF 53 ADDED 1 OR                 | GENDER DISTRIBUTION                 |                           |  |
|-------------------------|------|-------------------------------------------|-------------------------------------|---------------------------|--|
|                         |      | MORE NEW MEMBERS                          | MALE                                | 769 (63.08%)              |  |
| DROPPED MEMBERS         |      |                                           | FEMALE NON BINARY                   | 450 (36.92%)<br>0 (0.00%) |  |
| DECEASED                | 9    |                                           | PREFER NOT TO ANSWER                | 0 (0.00%)                 |  |
| CLUB CANCELLED          | 0    | CLICK HERE FOR CUMULATIVE                 | TOTAL FAMILY UNIT MEMBERS 469       |                           |  |
| OTHER                   | 24   | MEMBERSHIP DATA                           |                                     |                           |  |
| TOTAL 33                |      |                                           | FAMILY MEMBERS PAYING HALF DUES 240 |                           |  |
| CLUB CANCELLED<br>OTHER | 0 24 | CLICK HERE FOR CUMULATIVE MEMBERSHIP DATA | TO THE TANKE TO STATE MEMBERS       |                           |  |